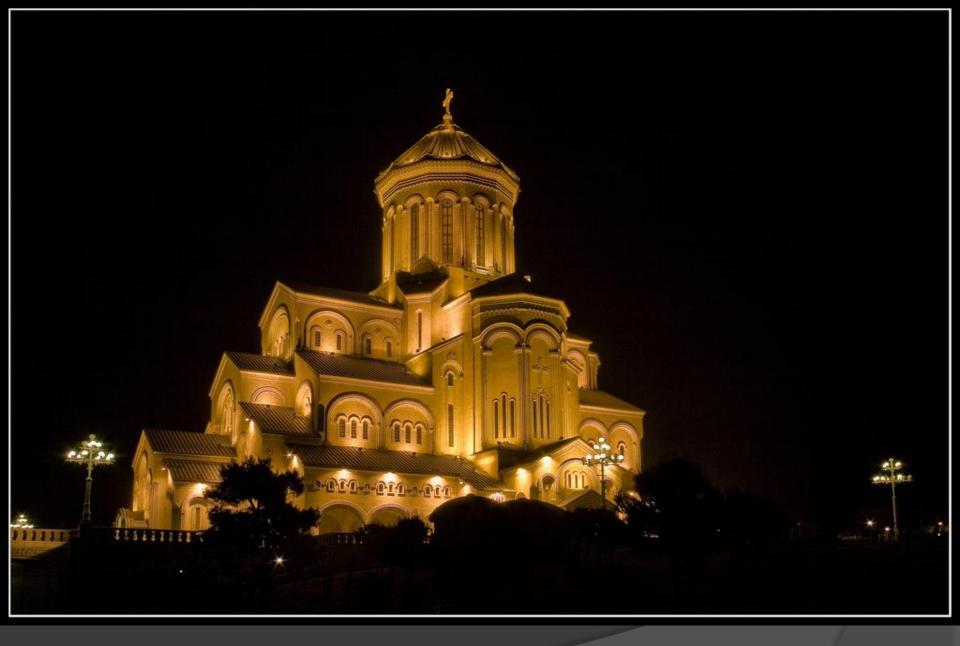

Tbilisi Sameba Cathedral

| 1  | Total area          | 32000 square matter                  |
|----|---------------------|--------------------------------------|
| 2  | Medium voltage      | 10/0,4                               |
| 3  | Generator           | -                                    |
| 4  | Cables              | Pirelli, ABL-energo, Nexans          |
| 5  | Board               | GEWISS, Legrand, Moeller, TAC,OSRAM. |
| 6  | Lighting luminaries | Orion, Philips, GEWISS, Siemens,     |
| 7  | Cooler              | Dikin                                |
| 8  | Pipes               | Fraenkische, gewiss, pipelife        |
| 9  | Security system     | -                                    |
| 10 | Fire alarm system   | -                                    |
| 11 | Façade lighting     | 13 000 square matter                 |
| 12 | Chillers            | 100 KVA. "Train"                     |
| 13 | Ducts               | Manufactured by Ltd "Misheli"        |