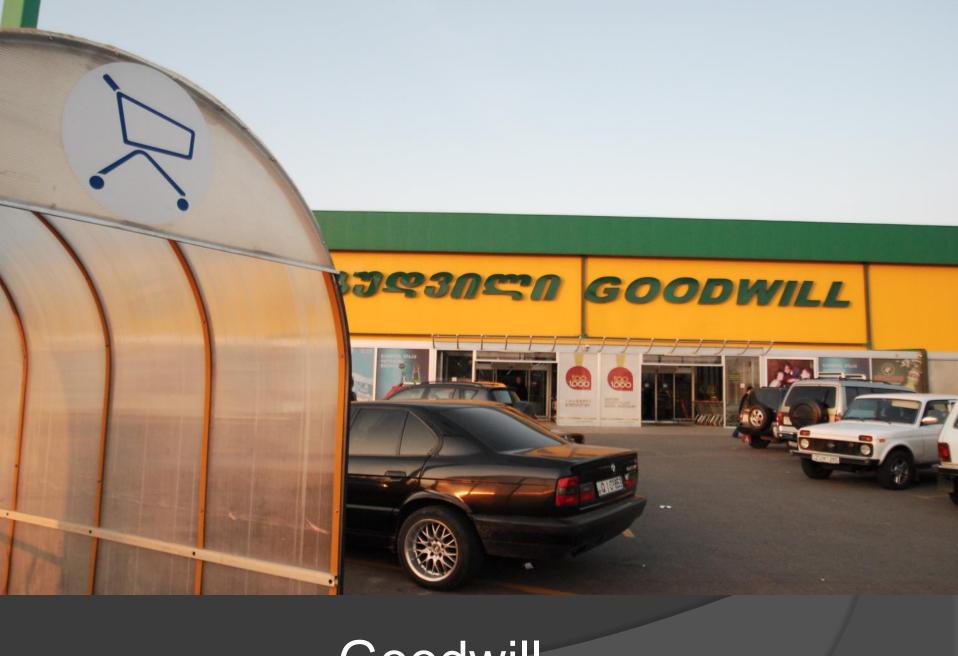

Goodwill

| 1  | Total area          | 25000 square matter                 |
|----|---------------------|-------------------------------------|
| 2  | Medium voltage      | 6/0,4, 10/04                        |
| 3  | Generator           | Stamford – 800kwa                   |
| 4  | Cables              | Pirelli, ABL-energo, Nexans         |
| 5  | Board               | GEWISS,Legrand, Moeller, TAC,OSRAM. |
| 6  | Lighting luminaries | Philips, GEWISS, Siemens,           |
| 7  | Cooler              | Dikin                               |
| 8  | Pipes               | Fraenkische, GEWISS, Pipelife       |
| 9  | Security system     | Esmi                                |
| 10 | Fire alarm system   | Esmi                                |
| 11 | BOILER              | 350kw ITALIA-BIAZI                  |