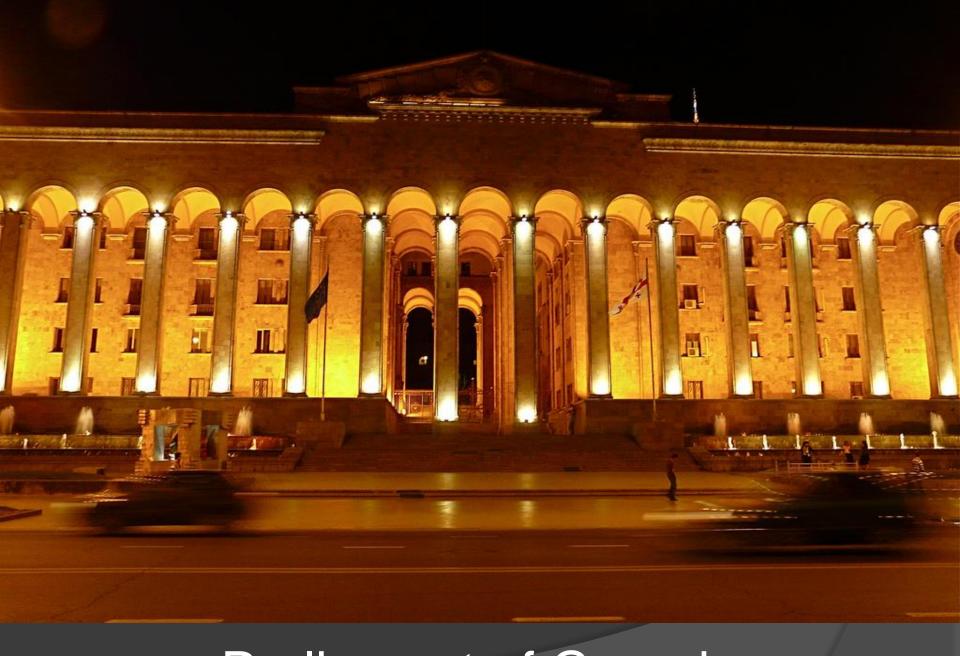

Parliament of Georgia

|    | Name                         | description                   |
|----|------------------------------|-------------------------------|
| 1  | Total Area                   | 32 000sq. m.                  |
| 2  | Chillers                     | 500 KVA. "Interclima"         |
| 3  | Fan coil units               | "Interclima"                  |
| 4  | Heating-Cooling Roof-Tops    | G300- G150 "York"             |
| 5  | Ventilators                  | "York"                        |
| 6  | Axial Conditioning Unit      | "York"                        |
| 7  | Accessories for Installation | "System Air"                  |
| 8  | Sound Silencer               | "System Air"                  |
| 9  | Split System                 | "Toshiba"                     |
| 10 | Ducts                        | Manufactured by Ltd "Misheli" |
| 11 | BOILER                       | 1000kw –GERMANI-<br>ROZENBERG |