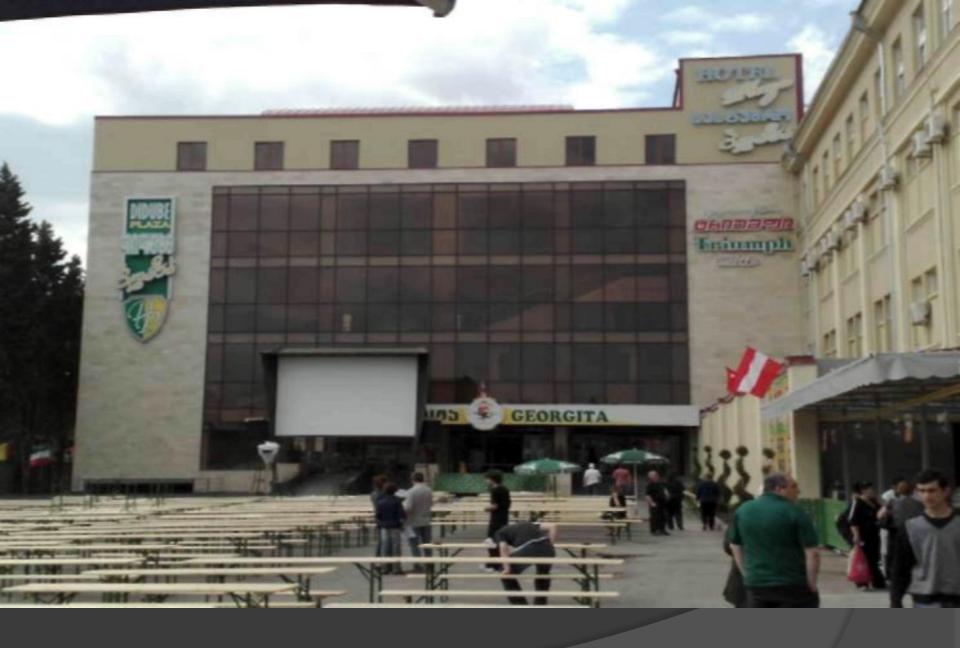

# **Didube Plaza**

| 1  | Total area            | 45000 m2                                            |
|----|-----------------------|-----------------------------------------------------|
| 2  | Medium voltage        | Merlin Gerin                                        |
| 3  | Generator             | SDMO                                                |
| 4  | Electric System       | Wibe, Ensto, Moiler, Legrand, WAGO, SRS FENNO-EL OY |
| 5  | Cable                 | Faber, REKA                                         |
| 6  | Board                 | Merlin Gerin, Simens, Telemecanique                 |
| 7  | Lighting Luminaries   | Philips, VEKSAN,                                    |
| 8  | Weak Current systems  | Dlink, Legrand                                      |
| 9  | Ventilation Units     | Systemair                                           |
| 10 | Ducts                 | MISHEL                                              |
| 11 | Heating-Cooling Units | G300- G150 "York"                                   |
| 12 | Pipes                 | Pipelife                                            |
| 13 | Fire alarm system     | Esmi                                                |
| 14 | Chillers              | 500 KVA. "Interclima"                               |
| 15 | Split System          | "Toshiba"                                           |