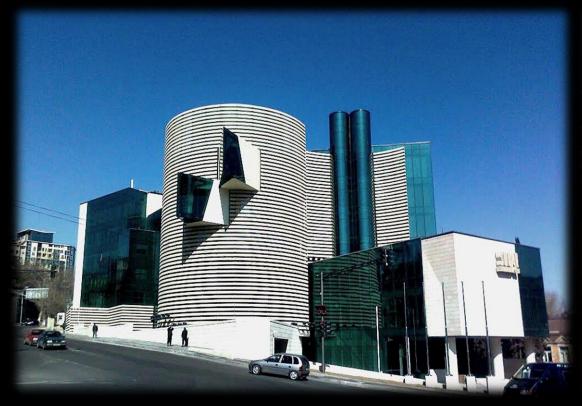

## Project locations

Project: SOCAR Head Office

Location: Ialbuzi #14, Tbilisi, Georgia

Customer: JSC "System Insaat Georgia,

Representative in Georgia

Total Area: 8 500 m<sup>2</sup> Status: Completed Year: 2011-2012