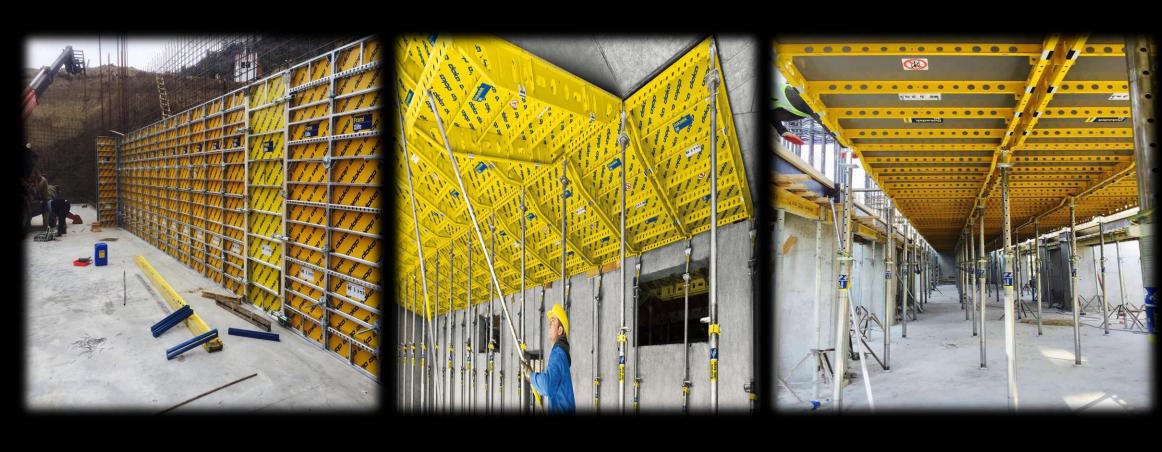

• Newest DOKA Systems – DOKA XLIFE & DOKA DECK

Material-technical resources:

• About 4 600 m² indoor well-equipped storage area in Tbilisi

### CONSTRUCTION INVENTORY

DOKA Systems

DOKA XLIFE – verticals DOKA-DECK – on slabs DOKA-BEAM