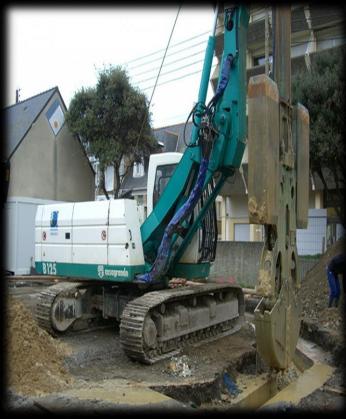

### CONSTRUCTION EQUIPMENT

SIMMA POTAIN GT 185

POTAIN self-erecting crane 30X35 SMK 106/2

CASAGRANDA

BAUER BG 24