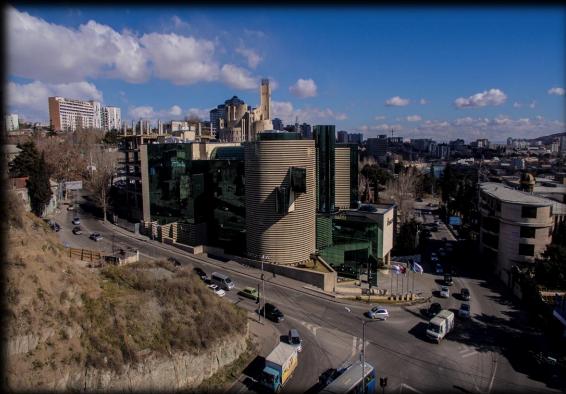

## Project locations

Project: SOCAR Head Office

Location: Ialbuzi #14, Tbilisi, Georgia

Customer: JSC "System Insaat Georgia,

Representative in Georgia

Total Area: 8 500 m<sup>2</sup> Status: Completed Year: 2011-2012