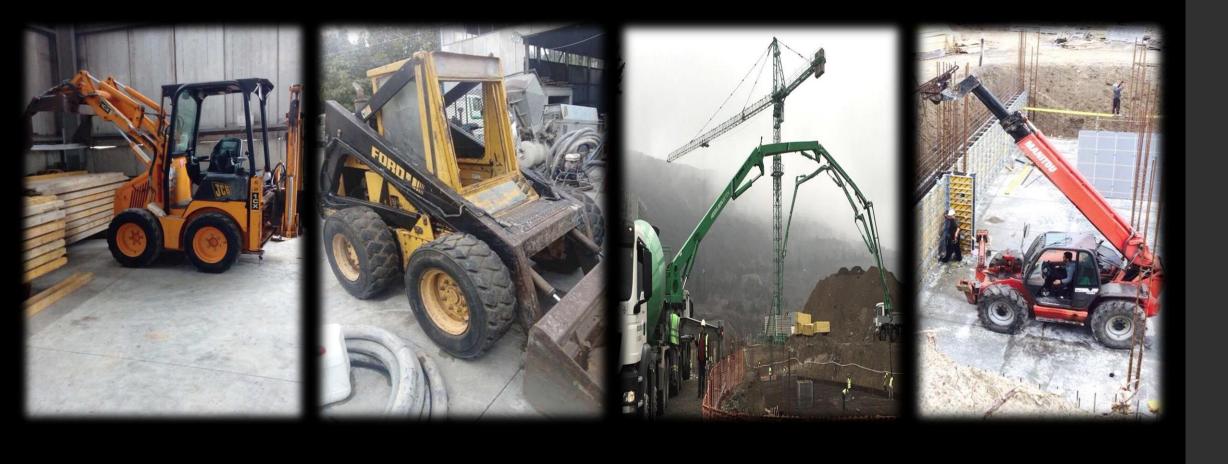

tal Area: 2 500 m<sup>2</sup> Status: Completed Year: 2016







Project: Alfa Motors

Location,: Varketili, II zone, Tbilisi, Georgia Status: Completed

Project: Geo Turan

Location: Beliashvili Str. Tbilisi, Georgia

Status: Completed



Project Commercial Building

Location: Saburtalo district, Tbilisi, Georgia

Status: Completed



Project: Residential Building Location: Vazha Pshavela Ave, #20, Tbilisi, Georgia

Customer: "Ani" LTD

Status: Ongoing



Project: Residential Building

Location: Ortachala, Tbilisi, Georgia Status: Completed



Project: Residential Building Location: Gorgasali Str.

Tbilisi, Georgia Status: Completed



### CONSTRUCTION EQUIPMENT

SIMMA POTAIN GT 185

POTAIN self-erecting crane 30X35 SMK 106/2

CASAGRANDA





BAUER BG 24





### CONSTRUCTION MACHINERY



### STORAGE AREA





### CONSTRUCTION INVENTORY

DOKA Systems

DOKA XLIFE – verticals DOKA-DECK – on slabs DOKA-BEAM



#### Contact Person

#### Tengiz Khechikashvili

Mob: +995 599 011 110

E-mail: <a href="mailto:ltd.agora@gmail.com">ltd.agora@gmail.com</a>

 $E\text{-mail:}\,\underline{mbg.group.ltd@gmail.com}$ 

Mob: +995 593 111 323



MBG Ltd

Identification Code: 4000 15 292

Address: Zedaubani Str.#21, Nadzaladevi District, Tbilisi, Georgia