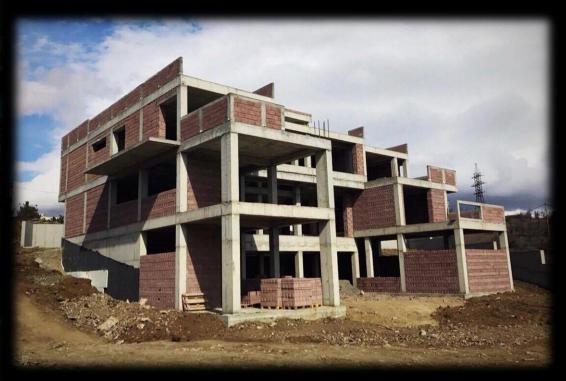

SORTIN BURGOOD GESSESSE BURGORD BURGOTTO - 450000506 500506 8005060. 40060 RAL 9004 - 空のが円を06 6566の5空で 8080を9空り 6560, 9060 RAL 9004 

Project: Private House Location: Tcavkisi, Georgia Customer: Physical Entity Total Area: 8 000 m<sup>2</sup>

Status: Ongoing

Project: Private House Location: Armazi, Georgia Customer: Physical Entity Total Area: 1 500 m<sup>2</sup> Status: Completed

Year: 2016

Project: Private House Location: Lisi Residence, Tbilisi, Georgia Customer: Physical Entity Total Area: 2 500 m<sup>2</sup> Status: Completed Year: 2016