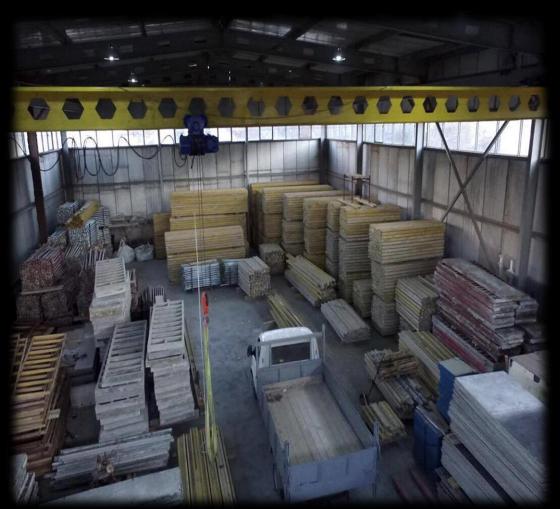

### STORAGE AREA

• Newest DOKA Systems – DOKA XLIFE & DOKA DECK

Material-technical resources:

• About 4 600 m² indoor well-equipped storage area in Tbilisi