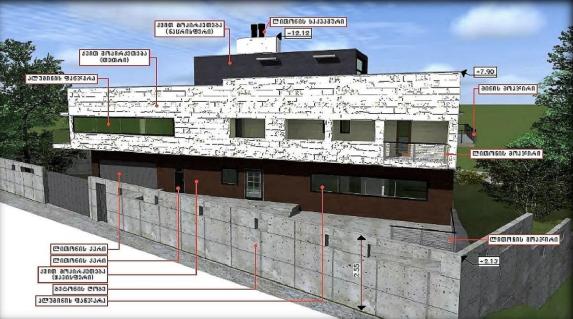

SORTIN BURGOOD GESSESSE BURGORD BURGOTTO - 450000506 500506 8005060. 40060 RAL 9004 - 空のが円を06 6566の5空で 8080を9空り 6560, 9060 RAL 9004 

Project: Private House Location: Tcavkisi, Georgia Customer: Physical Entity Total Area: 8 000 m<sup>2</sup>