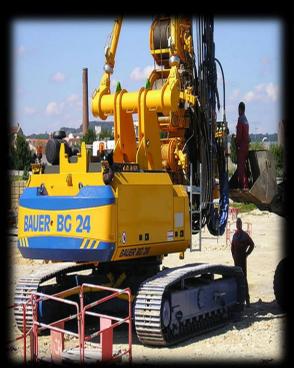

### CONSTRUCTION EQUIPMENT

SIMMA POTAIN GT 185

POTAIN self-erecting crane 30X35 SMK 106/2

CASAGRANDA

BAUER BG 24