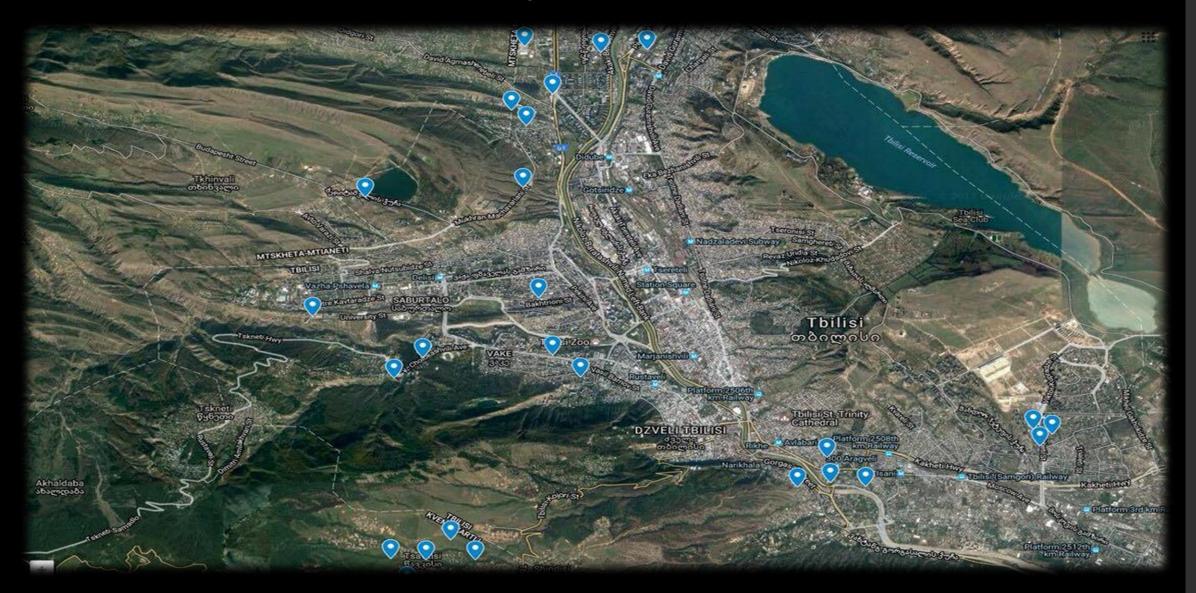

## Project locations

Project: SOCAR Head Office

Location: Ialbuzi #14, Tbilisi, Georgia

Customer: JSC "System Insaat Georgia,

Representative in Georgia

Total Area: 8 500 m<sup>2</sup> Status: Completed Year: 2011-2012