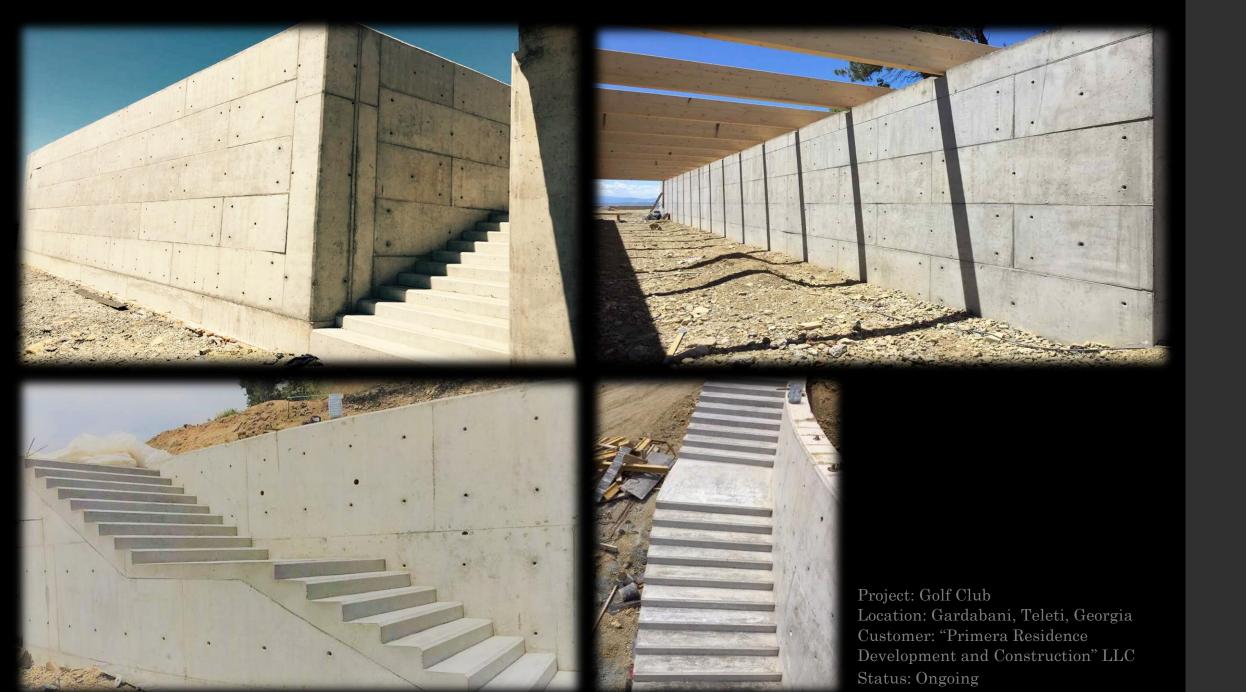

SORTIN BURGOOD GESSESSE BURGORD BURGOTTO - 450000506 500506 8005060. 40060 RAL 9004 - 空のが円を06 6566の5空で 8080を9空り 6560, 9060 RAL 9004 

Project: Private House Location: Tcavkisi, Georgia Customer: Physical Entity Total Area: 8 000 m<sup>2</sup>

Status: Ongoing

Project: Private House Location: Armazi, Georgia Customer: Physical Entity Total Area: 1 500 m<sup>2</sup> Status: Completed

Year: 2016

Project: Private House Location: Lisi Residence, Tbilisi, Georgia Customer: Physical Entity Total Area: 2 500 m<sup>2</sup> Status: Completed Year: 2016