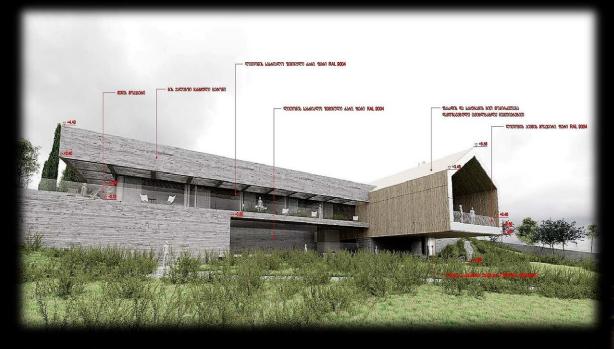

SORTIN BURGOOD GESSESSE BURGORD BURGOTTO - 450000506 500506 8005060. 40060 RAL 9004 - 空のが円を06 6566の5空で 8080を9空り 6560, 9060 RAL 9004 

Project: Private House Location: Tcavkisi, Georgia Customer: Physical Entity Total Area: 8 000 m<sup>2</sup>